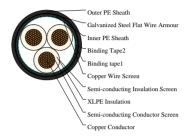

#### **CABLE CONSTRUCTION**

Conductor: Class 2 stranded plain copper conductor to BS EN 60228:2005(previously BS6360)

Conductor Screen: Semi-conducting material

Insulation: XLPE

Insulation Screen: Semi-conducting material

Metallic Screen: Copper wire screen

Filler: PETP (Polyethylene Terephthalate) fibres

Separator: Binding tape

Inner Sheath: PE

Armour: Galvanized steel flat wire armoured

Outer Sheath: PE