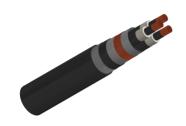

### 12/20(24)KV Power Cables to CENELEC HD620 & C 33-226

XKDT-FT Three Core 12/20KV Copper Conductor Galvanized Steel Flat Wire Armoured RF33226-XKDT-FT-12/20KV-3G240SCU

#### **CABLE CONSTRUCTION**

Conductor: Class 2 stranded plain copper conductor to BS EN 60228:2005(previously BS6360)

Conductor Screen: Semi-conducting material

Insulation: XLPE

Insulation Screen: Semi-conducting material

Metallic Screen: Copper wire screen

Filler: PETP (Polyethylene Terephthalate) fibres

Separator: Binding tape

Inner Sheath: PE

Armour: Galvanized steel flat wire armoured

Outer Sheath: PE